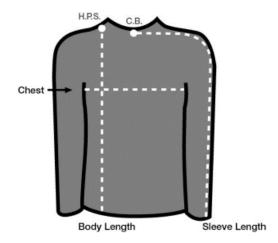

IMPORTANT: To ensure accuracy, please follow the measuring instructions in the diagram below.

CHEST: Measure 1" under the arms, across the fullest

part of the chest, laid flat from seam to seam.

SLEEVE LENGTH: With sleeves relaxed at side, measure from

center back neck (C.B.), over the shoulder, down

to the end of cuff.

BODY LENGTH: From the highest point of shoulder (H.P.S.),

measure the length of the garment.